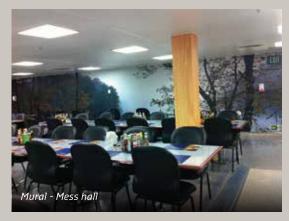

- Posters
- Hero walls (Photos in frames)
- Full mural panels
- Strips on walls
- Decorative products (natural and/or artificial plants and trees, lamps)

These components may apply to the mess hall, pantry, gym, corridors, conference room, leisure room and TV room.

ADDMORESPHERE ENHANCES COMFORT ONBOARD WITH DECORATIVE SOLUTIONS COMPLIANT TO SAFETY STANDARDS