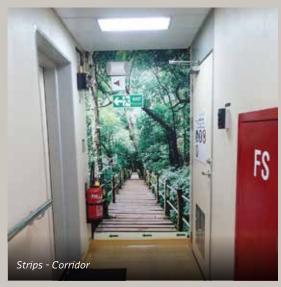

- Posters
- Hero walls (Photos in frames)
- Full mural panels
- Strips on walls
- Decorative products (natural and/or artificial plants and trees, lamps)

These components may apply to the mess hall, pantry, gym, corridors, conference room, leisure room and TV room.

ADDMORESPHERE ENHANCES COMFORT ONBOARD WITH DECORATIVE SOLUTIONS COMPLIANT TO SAFETY STANDARDS