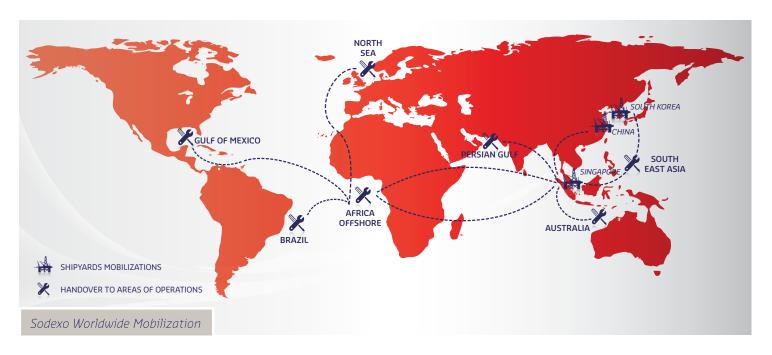

Sodexo has mobilized over 65 new built rigs in the past 3 years. With dedicated shippyard mobilization teams in Korea, China and Singapore under one management, we ensure consistent delivery irrelevant of which shippyard your rig might come from. We offer clients a complete mobilization process and delivery service to locations across the world.

#### 7 TRACK RECORD AND CLIENT REFERENCES

We have serviced over 65 vessels in the past 3 years for all major oil 8 gas companies. We have mobilized to locations around the world to Brazil, Gulf of Mexico, North Sea, West Africa, Middle East and Asia.