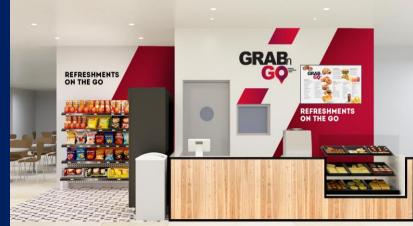

# High Street Retail

FOODIVERSE is the universe of curated campus food retail solution. It addresses the needs of the experience seeking students offering "stress-buster" fun hangout choices, at pocket friendly prices. Digital ordering and payment option makes ordering efficient too!!

### DIGITALY ENHANCED RETAIL EXPERIENCE

It is really an exciting idea. The Grab-and-Go concept is uniquely connected to the students. Sodexo has customized the food to meet out vegetarian needs and price is 50% less than the outside options. The students can order through a digital app that is the in-thing of today, and students do not need to wait — they can just grab-and-go in a few seconds. I really appreciate that Sodexo can connect with the local taste and requirement, truly the hallmark of a global organization.