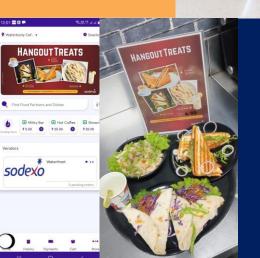

# High Street Retail

FOODIVERSE is the universe of curated campus food retail solution. It addresses the needs of the experience seeking students offering "stress-buster" fun hangout choices, at pocket friendly prices. Digital ordering and payment option makes ordering efficient too!!

### DIGITALY ENHANCED RETAIL EXPERIENCE

It is really an exciting idea. The Grab-and-Go concept is uniquely connected to the students. Sodexo has customized the food to meet out vegetarian needs and price is 50% less than the outside options. The students can order through a digital app that is the in-thing of today, and students do not need to wait — they can just grab-and-go in a few seconds. I really appreciate that Sodexo can connect with the local taste and requirement, truly the hallmark of a global organization.