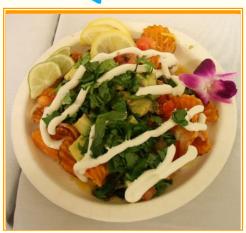

## *Ingredients:*

- 1 lb Beyond Meat, ground
- 1 bag Sweet Potato Chips
- ½ cup Cheddar, shredded
- ½ cup Mozzarella, shredded
- 1 ea Avocado, chopped
- 1 can Black Beans
- 2 ea Tomato, Fresh, diced
- 1 cont Sour Cream, 12oz
- 1 bunch Cilantro, chopped

## **Preparation Method:**

- 1. Brown Beyond Meat in skillet
- 2. Place Sweet Potato Chips on 4 plates
- 3. Top chips with browned meat
- 4. Sprinkle ¼ can black beans over meat on each plate
- 5. Sprinkle ¼ of each cheese on top of each plate
- 6. Microwave 20 seconds until cheese is melty
- 7. Load up with avocado, cilantro, sour cream and tomatoes