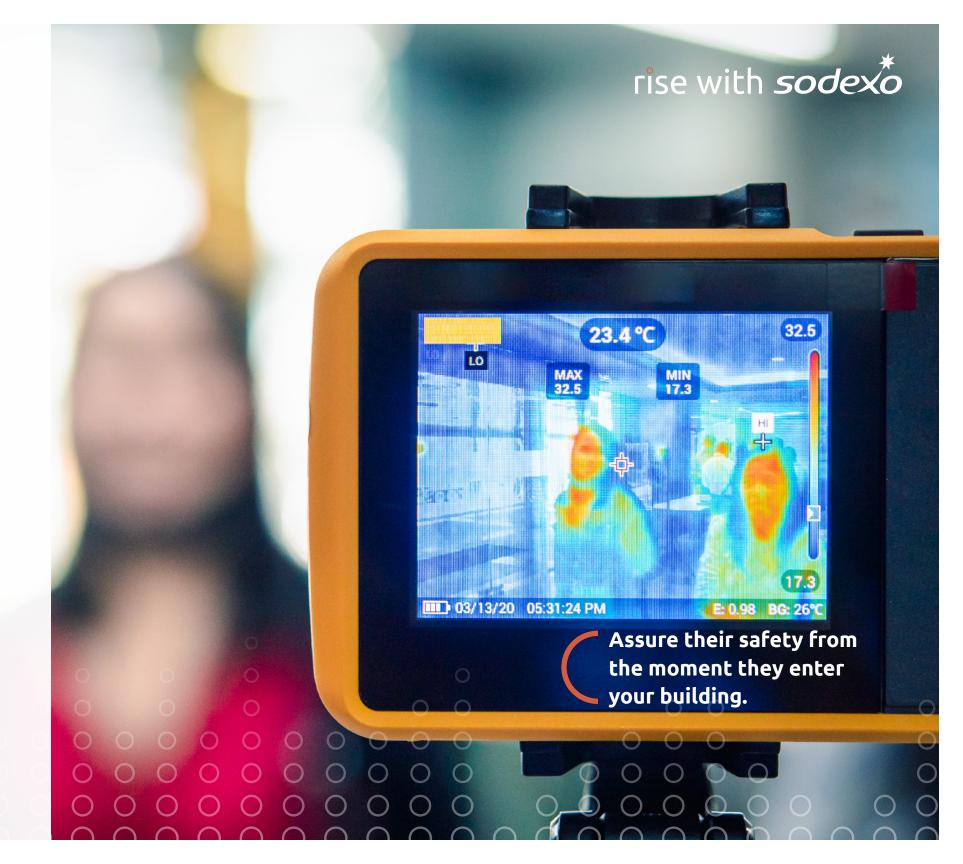

# Assuring Associate Health & Safety

In today's environment, it is essential that buildings and workspaces remain healthy for everyone. This is important to your staff as well as the people you serve. By actively monitoring people's temperatures at points of entry\*, your security and reception teams can control infection more easily. This will help manage building capacity and offer peace of mind to the people you serve.

With contactless human temperature monitoring at your building's entry points, Sodexo provides heightened safety for employees, visitors, customers and contractors. The installation of equipment limit unnecessary queuing in your reception areas, and the provision of protection equipment, materials and physical distancing trainings ensure the safety of everyone in the building.

# Contactless Temperature Checking\*

- Provision of monitoring equipment and training for your team
- Instant thermal images report temperatures higher than 37°C/98.9°F
- Temperature checking equipment for quick-moving queues at entrance