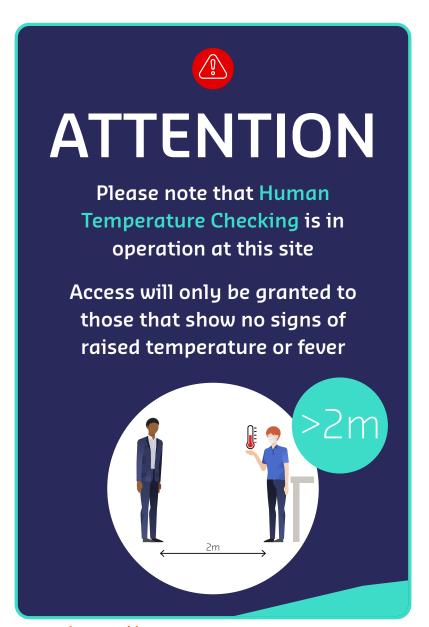

# Assuring Associate Health & Safety

In today's environment, it is essential that buildings and workspaces remain healthy for everyone. This is important to your staff as well as the people you serve. By actively monitoring people's temperatures at points of entry\*, your security and reception teams can control infection more easily. This will help manage building capacity and offer peace of mind to the people you serve.

With contactless human temperature monitoring at your building's entry points, Sodexo provides heightened safety for employees, visitors, customers and contractors. The installation of equipment limit unnecessary queuing in your reception areas, and the provision of protection equipment, materials and physical distancing trainings ensure the safety of everyone in the building.

# **Safety and Security**

With human temperature monitoring service, your commitment to safety is immediately clear, and it provides efficient building control for your security and reception teams.