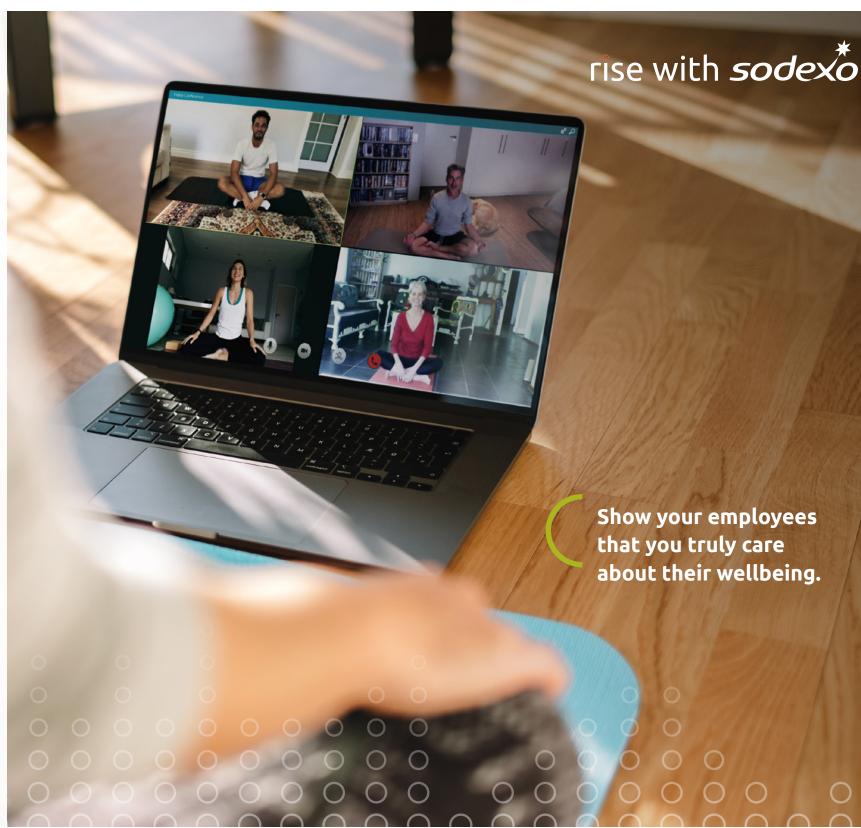

Sodexo can help you develop, deploy and maintain a customized employee engagement platform to keep your employees engaged and in community together. Providing online social communities and opportunities for live virtual interactions like cooking demos, fitness activities and work-at-home tips give you the opportunity to inform, reassure and boost morale across your organization.

Nurturing personal connections in creative ways can improve your corporate culture and make it more resilient.

www.sodexo.com/rise