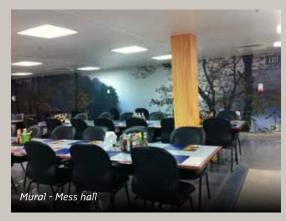

- Posters
- Hero walls (Photos in frames)
- Full mural panels
- Strips on walls
- Decorative products (natural and/or artificial plants and trees, lamps)

These components may apply to the mess hall, pantry, gym, corridors, conference room, leisure room and TV room.

ADDMORESPHERE ENHANCES COMFORT ONBOARD WITH DECORATIVE SOLUTIONS COMPLIANT TO SAFETY STANDARDS