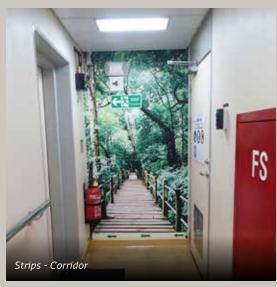

- Posters
- Hero walls (Photos in frames)
- Full mural panels
- Strips on walls
- Decorative products (natural and/or artificial plants and trees, lamps)

These components may apply to the mess hall, pantry, gym, corridors, conference room, leisure room and TV room.

ADDMORESPHERE ENHANCES COMFORT ONBOARD WITH DECORATIVE SOLUTIONS COMPLIANT TO SAFETY STANDARDS